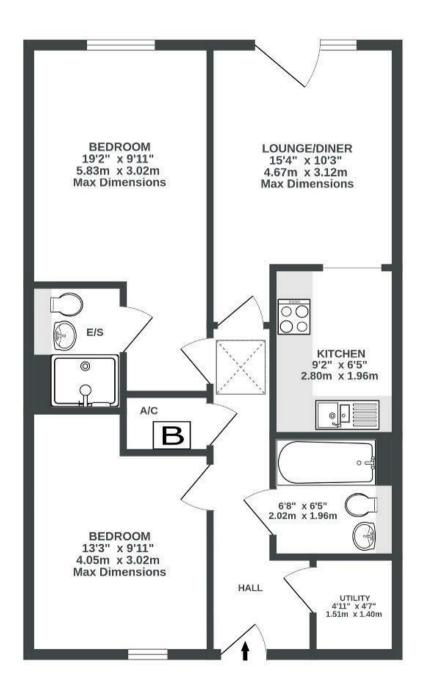

FIFTH FLOOR

## APPROXIMATE FLOOR AREA 61.9 SQM / 667 SQFT

Illustrations are for reference purposes only, measurements are approximate, not to scale.